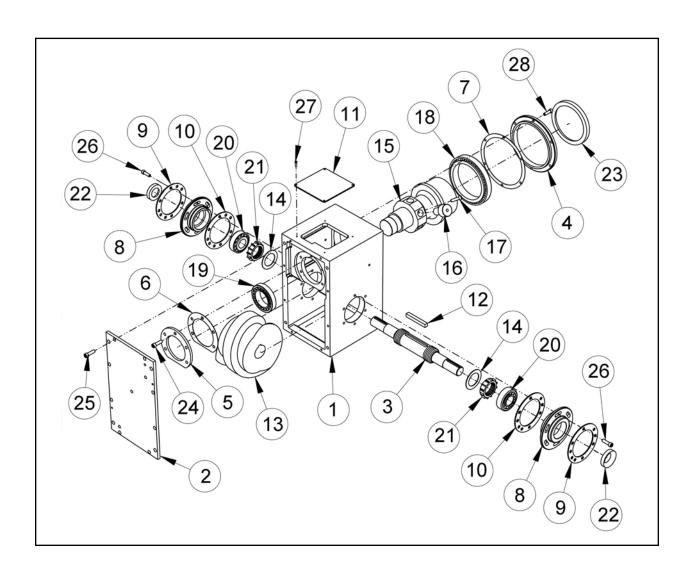

## **FD Series Parts List**

- 1. Housing
- 2. Cover
- 3. Cover shaft
- 4. Output shaft bearing cap
- 5. Bearing clamp
- 6. Shims
- 7. Shims
- 8. Open eccentric bushing
- 9. Eccentric bushing ring
- 10. Shims

- 11. Access cover
- 12. Key
- 13. Cam
- 14. Cam spacer ring (not all drives)
- 15. Roller gear shaft
- 16. Cam follower
- 17. Set screw
- 18. Timken bearing
- 19. Timken bearing

- 20. Timken bearing
- 21. Locknut and washer
- 22. Oil seal
- 23. Oil seal
- 24. Cap screw
- 25. Cap screw
- 26. Cap screw
- 27. Cap screw
- 28. Cap screw