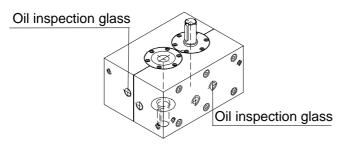

s may be different than shown, depending upon options chosen or the particular configuration of a unit.



## **ParaDex Parts List**

- 1. Housing
- 1a. Housing Halves
- 1b. Threaded Inserts Nutsert
- 1c. Socket Head Cap Screw (5" Long)
- 2. Output Shaft
- 3. Cam Shaft
- 4. Cams
- 5. Eccentric Bushings (2)

- 6a. Cam Follower Bearing
- 6b. Cam Follower Stud
- 7. Double Row Ball Bearing (4)
- 8. Shaft Seals (4)
- 9. Snap Ring (2)
- 10. "O" Ring (2)
- 11. Oil Gage
- 12. Vent

- 13. Pipe Plug (2)
- 14. Adapter
- 15. 90° Street Ell
- 16. Socket Head Cap Screw (Cam)
- 17. Set Screw
- 18. Dowel Pin
- 19. Threaded Insert Nutsert

## 1.6.2 Lubricating Facilities and Installation Positions, Series 40P- 130P





Fig. 7

Fig. 8

## **Bottom face A or B**

Face with oil holes corresponding to order



Fig. 9

## **Permanent Iubrication**



Fig. 10