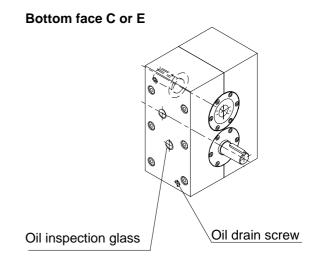

## 1.6.2 Lubricating Facilities and Installation Positions, Series 40P- 130P

Fig. 7

Fig. 8