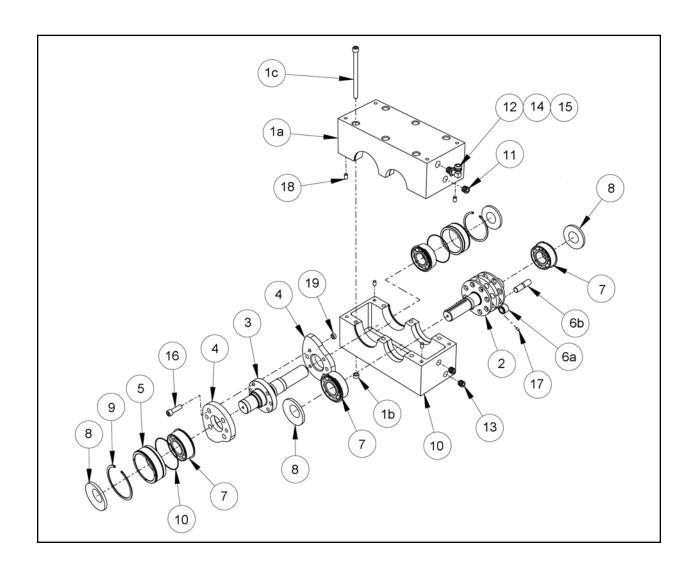

## **ParaDex Parts List**

- 1. Housing
- 1a. Housing Halves
- 1b. Threaded Inserts Nutsert
- 1c. Socket Head Cap Screw (5" Long)
- 2. Output Shaft
- 3. Cam Shaft
- 4. Cams
- 5. Eccentric Bushings (2)

- 6a. Cam Follower Bearing
- 6b. Cam Follower Stud
- 7. Double Row Ball Bearing (4)
- 8. Shaft Seals (4)
- 9. Snap Ring (2)
- 10. "O" Ring (2)
- 11. Oil Gage
- 12. Vent

- 13. Pipe Plug (2)
- 14. Adapter
- 15. 90° Street Ell
- 16. Socket Head Cap Screw (Cam)
- 17. Set Screw
- 18. Dowel Pin
- 19. Threaded Insert Nutsert