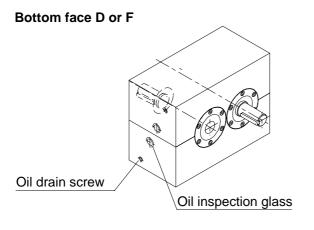

## 1.6.2 Lubricating Facilities and Installation Positions, Series 40P- 130P

Fig. 7

Fig. 8