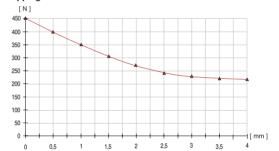

## Parallel gripper

with eccentric cam

Electric gripper

Advantages, benefits, comparisons and tips! Stacks of information all about this product are on page 75.

Gripping force as a function of jaw length (measured at 1 mm before the end of the stroke)

## Gripping force as a function of stroke

Before end of stroke

| Order no.:                                 |  |  |  |  |  |  |
|--------------------------------------------|--|--|--|--|--|--|
| GP78                                       |  |  |  |  |  |  |
|                                            |  |  |  |  |  |  |
| Drive:                                     |  |  |  |  |  |  |
| pneum.                                     |  |  |  |  |  |  |
| Stroke per jaw [mm]:                       |  |  |  |  |  |  |
| 4                                          |  |  |  |  |  |  |
| Gripping force in closing and opening [N]: |  |  |  |  |  |  |
| 350                                        |  |  |  |  |  |  |
| Self-locking via:                          |  |  |  |  |  |  |
| mech.                                      |  |  |  |  |  |  |
| Closing time/opening time [s]:             |  |  |  |  |  |  |
| 0,05                                       |  |  |  |  |  |  |
| Repeatability ± [mm]:                      |  |  |  |  |  |  |
| 0,05                                       |  |  |  |  |  |  |
| Min./max. operating pressure [bar]:        |  |  |  |  |  |  |
| 3/8                                        |  |  |  |  |  |  |
| Air volume per cycle [cm²]:                |  |  |  |  |  |  |
| 10                                         |  |  |  |  |  |  |
| Min./max. operating temperature [°C]:      |  |  |  |  |  |  |
| 5 / 60                                     |  |  |  |  |  |  |
| Weight [kg]:                               |  |  |  |  |  |  |
| 0,448                                      |  |  |  |  |  |  |
|                                            |  |  |  |  |  |  |

All data measured at 6 bar.