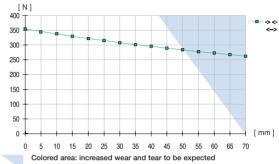

## Parallel gripper

with eccentric cam

Electric gripper

Advantages, benefits, comparisons and tips! Stacks of information all about this product are on page 75.

Gripping force as a function of jaw length (measured at 1 mm before the end of the stroke)

## Gripping force as a function of stroke

Before end of stroke

| Order no.:                                 |  |  |  |  |  |  |
|--------------------------------------------|--|--|--|--|--|--|
| GP78                                       |  |  |  |  |  |  |
|                                            |  |  |  |  |  |  |
| Drive:                                     |  |  |  |  |  |  |
| pneum.                                     |  |  |  |  |  |  |
| Stroke per jaw [mm]:                       |  |  |  |  |  |  |
| 4                                          |  |  |  |  |  |  |
| Gripping force in closing and opening [N]: |  |  |  |  |  |  |
| 350                                        |  |  |  |  |  |  |
| Self-locking via:                          |  |  |  |  |  |  |
| mech.                                      |  |  |  |  |  |  |
| Closing time/opening time [s]:             |  |  |  |  |  |  |
| 0,05                                       |  |  |  |  |  |  |
| Repeatability ± [mm]:                      |  |  |  |  |  |  |
| 0,05                                       |  |  |  |  |  |  |
| Min./max. operating pressure [bar]:        |  |  |  |  |  |  |
| 3/8                                        |  |  |  |  |  |  |
| Air volume per cycle [cm²]:                |  |  |  |  |  |  |
| 10                                         |  |  |  |  |  |  |
| Min./max. operating temperature [°C]:      |  |  |  |  |  |  |
| 5 / 60                                     |  |  |  |  |  |  |
| Weight [kg]:                               |  |  |  |  |  |  |
| 0,448                                      |  |  |  |  |  |  |
|                                            |  |  |  |  |  |  |

All data measured at 6 bar.