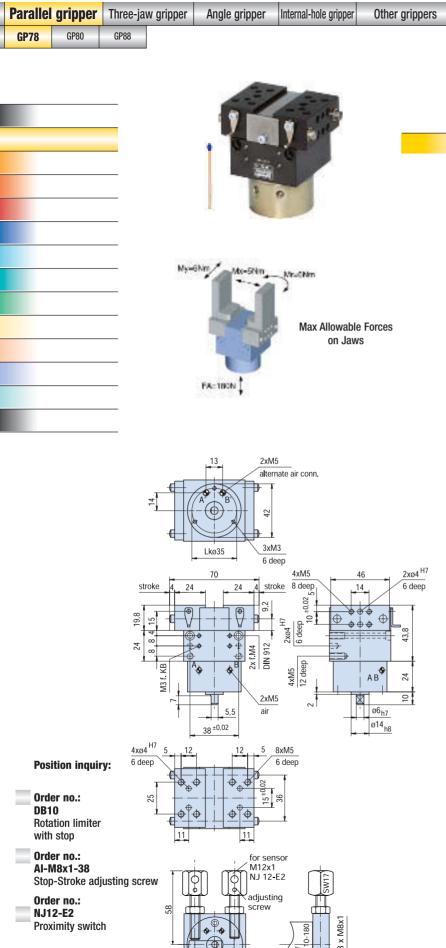

## Parallel gripper

with eccentric cam

Electric gripper

Advantages, benefits, comparisons and tips! Stacks of information all about this product are on page 75.

Gripping force as a function of jaw length (measured at 1 mm before the end of the stroke)